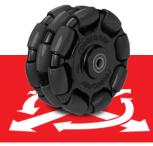

# Rotacaster<sup>™</sup> multi-directional robotic wheels.

LEGO® NXT compatible and ideal for holonomic drive systems.

Built with the durability and ride quality of an industrial floor wheel, the multidirectional rotacaster™ is a high performance robotic wheel.

Its unique construction makes it the toughest, smoothest and fastest robotic wheel on the market with a choice of polyurethane or Santoprene rollers for outstanding durability and traction.

48mm with Polyurethane rollers