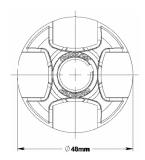

Its unique construction makes it the toughest, smoothest and fastest robotic wheel on the market with a choice of polyurethane or Santoprene rollers for outstanding durability and traction.

48mm with Polyurethane rollers

48mm with Santoprene™ rollers

48mm with Santoprene™ rollers

| Wheel diameter  | 48 mm              |                                                  |       |
|-----------------|--------------------|--------------------------------------------------|-------|
| Roller diameter | 13 mm              |                                                  |       |
| Hub width       | 28 mm              |                                                  |       |
| Body            | Glass filled nylon |                                                  |       |
| Roller bushing  | Nylon              |                                                  |       |
| Hubs            | ABS                |                                                  |       |
| Rollers         | Orange             | Grey                                             | Black |
| Roller material | TPU                | TPE                                              |       |
| Wheel capacity  | 18 kg              | 5 kg                                             |       |
| Wear resistance | High               | Medium                                           |       |
| Traction/grip   | Medium             | High                                             |       |
| Ride            | Good               | Softer & Quieter                                 |       |
|                 |                    | <del>                                     </del> |       |