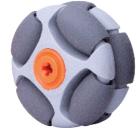

Its unique construction makes it the toughest, smoothest and fastest robotic wheel on the market with a choice of polyurethane or Santoprene rollers for outstanding durability and traction.

48mm with Polyurethane rollers

48mm with Santoprene™ rollers

48mm with Santoprene™ rollers

| Wheel diameter  | 48 mm              |                                                  |       |
|-----------------|--------------------|--------------------------------------------------|-------|
| Roller diameter | 13 mm              |                                                  |       |
| Hub width       | 28 mm              |                                                  |       |
| Body            | Glass filled nylon |                                                  |       |
| Roller bushing  | Nylon              |                                                  |       |
| Hubs            | ABS                |                                                  |       |
| Rollers         | Orange             | Grey                                             | Black |
| Roller material | TPU                | TPE                                              |       |
| Wheel capacity  | 18 kg              | 5 kg                                             |       |
| Wear resistance | High               | Medium                                           |       |
| Traction/grip   | Medium             | High                                             |       |
| Ride            | Good               | Softer & Quieter                                 |       |
|                 |                    | <del>                                     </del> |       |