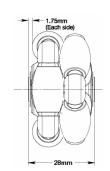

48mm with Santoprene™ rollers

48mm with Santoprene™ rollers

| Wheel diameter  | 48 mm              |                                                  |       |
|-----------------|--------------------|--------------------------------------------------|-------|
| Roller diameter | 13 mm              |                                                  |       |
| Hub width       | 28 mm              |                                                  |       |
| Body            | Glass filled nylon |                                                  |       |
| Roller bushing  | Nylon              |                                                  |       |
| Hubs            | ABS                |                                                  |       |
| Rollers         | Orange             | Grey                                             | Black |
| Roller material | TPU                | TPE                                              |       |
| Wheel capacity  | 18 kg              | 5 kg                                             |       |
| Wear resistance | High               | Medium                                           |       |
| Traction/grip   | Medium             | High                                             |       |
| Ride            | Good               | Softer & Quieter                                 |       |
|                 |                    | <del>                                     </del> |       |