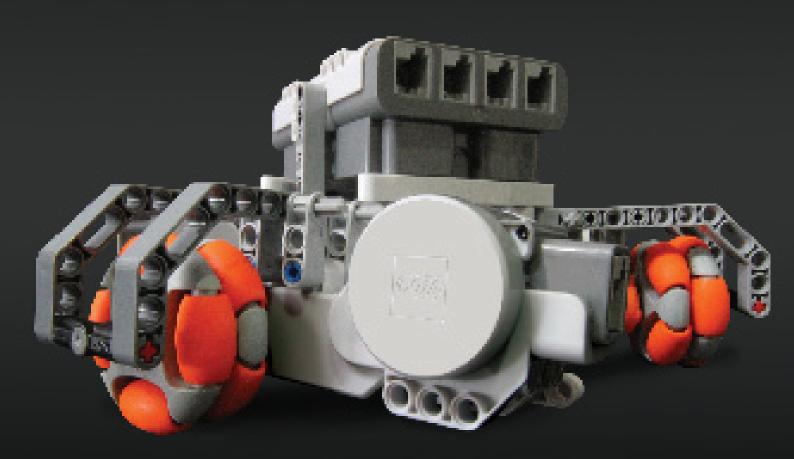

# Rotacaster<sup>™</sup> multi-directional robotic wheels.

LEGO® NXT compatible and ideal for holonomic drive systems.

Built with the durability and ride quality of an industrial floor wheel, the multidirectional rotacaster™ is a high performance robotic wheel.

Its unique construction makes it the toughest, smoothest and fastest robotic wheel on the market with a choice of polyurethane or Santoprene rollers for outstanding durability and traction.

48mm with Polyurethane rollers

- Ready-to-use LEGO®X axle compatible hubs
- Alternative hub inserts available
- 125mm wheels available for larger projects.

For more information on the faster, smoother, tougher rotacaster™ robotic wheel contact your nearest distributor today.