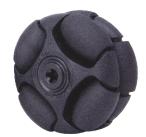

48mm with Santoprene™ rollers

48mm with Santoprene™ rollers

| Wheel diameter  | 48 mm              |                                                  |       |
|-----------------|--------------------|--------------------------------------------------|-------|
| Roller diameter | 13 mm              |                                                  |       |
| Hub width       | 28 mm              |                                                  |       |
| Body            | Glass filled nylon |                                                  |       |
| Roller bushing  | Nylon              |                                                  |       |
| Hubs            | ABS                |                                                  |       |
| Rollers         | Orange             | Grey                                             | Black |
| Roller material | TPU                | TPE                                              |       |
| Wheel capacity  | 18 kg              | 5 kg                                             |       |
| Wear resistance | High               | Medium                                           |       |
| Traction/grip   | Medium             | High                                             |       |
| Ride            | Good               | Softer & Quieter                                 |       |
|                 |                    | <del>                                     </del> |       |