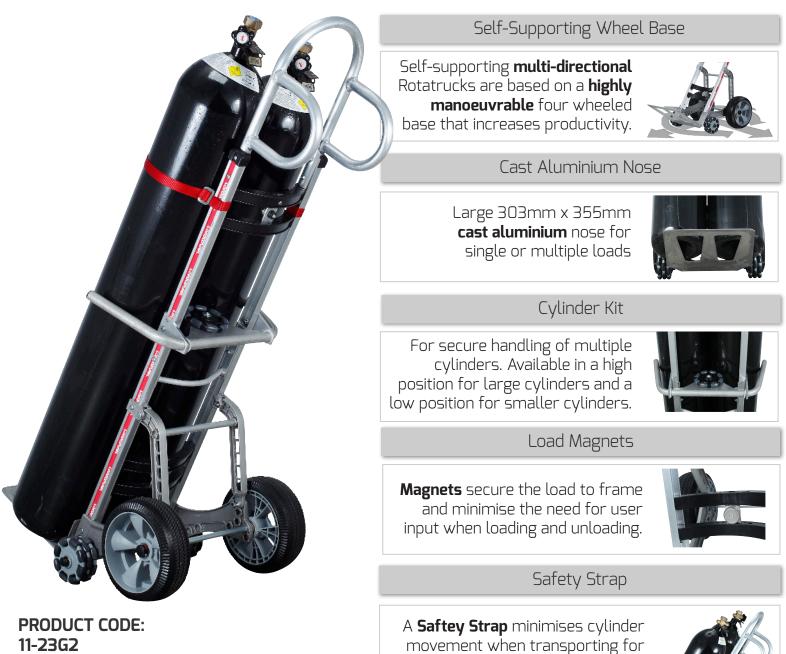

# Dual Gas Cylinder Rotatruck™

The Dual Gas Cylinder Rotatruck is the easiest, quickest and safest way to handle multiple large heavy gas cylinders. Its ergonomic design eliminates bending and minimises user effort.

Load Capacity: 230kg Dimensions: 1700 x 500 x 600mm

Weight: 18kg

#### **COMPONENTS**

- · Extended hi-strength curved frame
- · Double loop handle
- Large 355x305mm aluminum nose
- · 250mm puncture proof foam filled rear wheels

rotacaster.com.au

- R3 triple 125mm front wheels
- Safety Strap
- · 2 Load Magnets