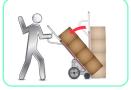

## Rotatruck<sup>®</sup> vs. Handtruck

The smaller Rotacaster wheel at the front gives the Rotatruck greater leverage than traditional 2-wheelers, making it easier to pull back, park, lever and balance loads.

Maximum effort required to reverse and pull load up a kerb.