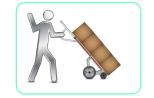

#### More leverage, less effort

The Rotatruck's compact, multidirectional wheel base fully supports loads without operator input. No need to park or pull back loads as frequently.

#### Just push, don't carry

The fixed orientation of the Rotacaster wheel allows you to step and lever loads instead of turning and reversing (over obstacles), with 78% less effort and 63% faster.