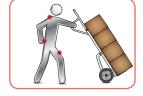

#### Hands Free Balance™

The Rotatruck carries the load. not the operator

Up kerbs or over obstructions without reversing

Magic Step Up<sup>™</sup>

Constant operator input to maintain load balance exerting strain and effort.