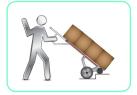

The fixed orientation of the Rotacaster wheel allows you to step and lever loads instead of turning and reversing (over obstacles), with 78% less effort and 63% faster.

Lever, don't lift

The Rotatruck carries the load, not the

### Magic Step Up™

78% less lifting effort 63% faster negotiating kerbs

Up kerbs or over obstructions without reversing

Maximum effort required to reverse and pull load up a kerb.