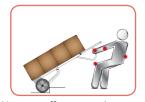

#### Hands Free Balance™

Leverage Plus™

The Rotatruck's compact, multidirectional wheel base fully supports loads without operator input. No need to park or pull back loads as frequently.

Just push, don't carry