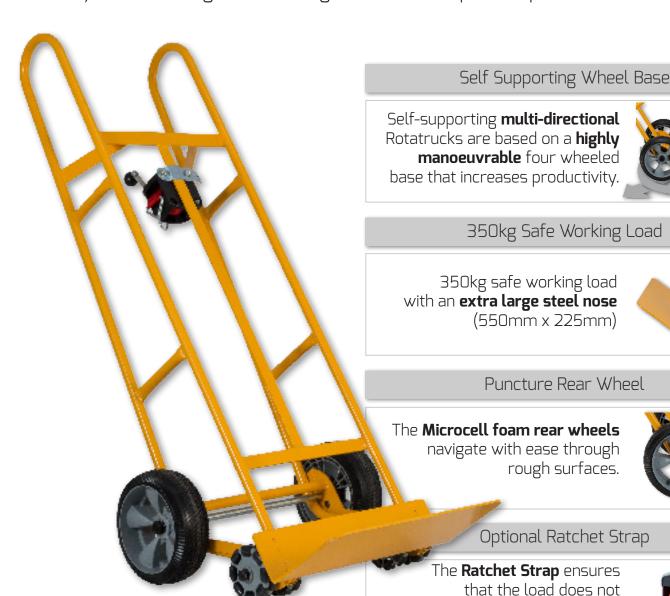

# PRODUCT CODE: 11-2480

- · Load Capacity: 350kg
- · Dimensions: 1600 x 660mm
- · Weight: 27.6kg

#### **COMPONENTS**

- · 4x 125mm R2 Rotacaster wheels
- · 250mm foam filled rear wheels
- · 550x225mm steel toe
- · optional 50m ratchet safety strap

## transported and can be adjusted vertically.

Heavy Duty Steel Fabrication

**Heavy duty** yellow powder coated steel fabrication with a **5 year frame warranty**.

become dislodged when being