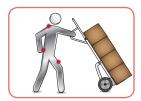

### Rotatruck® vs. Handtruck

The smaller Rotacaster wheel at the front gives the Rotatruck greater leverage than traditional 2-wheelers, making it easier to pull back, park, lever and balance loads.

More leverage, less effort

32% less pull-back effort

55% less general handling effort

Okg load

to carry

**Easier pull-back effort** & no need to park at waypoints.

Parking and pulling back loads at waypoints increases strain on musculoskeletal structure.

Constant operator input to maintain load balance exerting strain and effort.