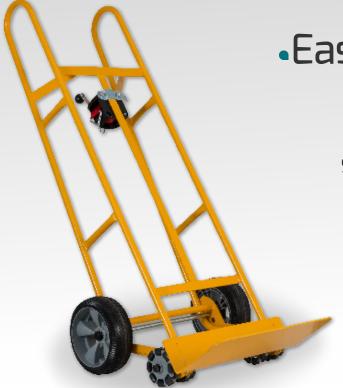

# rotatruck -

EasierFasterSafer

Get an immediate ROI with simultaneous improvement in both productivity and safety.

### Monster Rotatruck™

The Monster Rotatruck™ is the easiest, quickest and safest way to handle large heavy items. Its ergonomic design minimises repetitive pull back and user effort.

# PRODUCT CODE: 11-2480

- · Load Capacity: 350kg
- · Dimensions: 1600 x 660mm
- · Weight: 27.6kg

#### **COMPONENTS**

- · 4x 125mm R2 Rotacaster wheels
- · 250mm foam filled rear wheels
- · 550x225mm steel toe
- · optional 50m ratchet safety strap

## transported and can be adjusted vertically.

Heavy Duty Steel Fabrication

**Heavy duty** yellow powder coated steel fabrication with a **5 year frame warranty**.

become dislodged when being