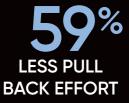

#### Lift less. Lever more.

The smaller front omni wheels gives Rotatruck greater leverage than standard 2-wheelers, making it easier to pull back, park and balance loads.

The fixed orientation of the front omni wheels allows you to step up and lever the load without turning or reversing, saving time, improving efficiency by 63% and reducing effort by 78%.