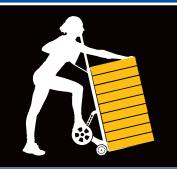

# Rotatruck Easier • Quicker • Safer

LESS EFFORT

STEPPING UP CURBS

#### Lift less. Lever more.

The smaller front omni wheels gives Rotatruck greater leverage than standard 2-wheelers, making it easier to pull back, park and balance loads.

The fixed orientation of the front omni wheels allows you to step up and lever the load without turning or reversing, saving time, improving efficiency by 63% and reducing effort by 78%.