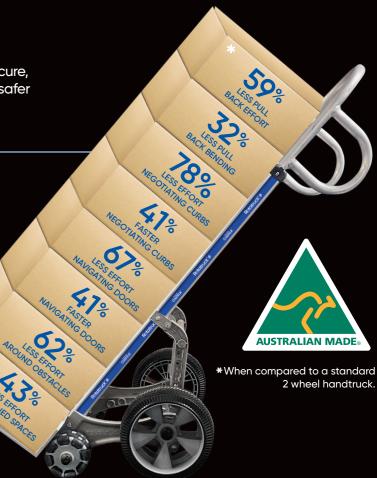

# Rotatruck Easier • Quicker • Safer

LESS EFFORT

STEPPING UP CURBS

#### Lift less. Lever more.

The smaller front omni wheels gives Rotatruck greater leverage than standard 2-wheelers, making it easier to pull back, park and balance loads.

The fixed orientation of the front omni wheels allows you to step up and lever the load without turning or reversing, saving time, improving efficiency by 63% and reducing effort by 78%.